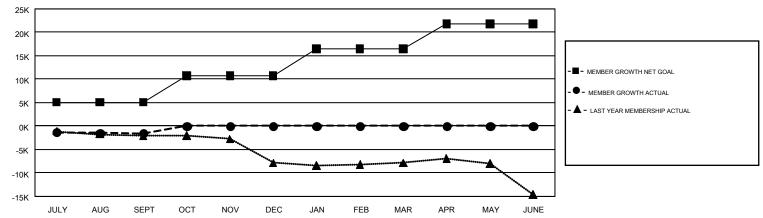

## REPORT DOES NOT INCLUDE CLUBS IN UNDISTRICTED AREAS.

|               | Clut          | )S          |               | Members  RESULTS FOR 2019-2020 |                           |                         |                                              |  |
|---------------|---------------|-------------|---------------|--------------------------------|---------------------------|-------------------------|----------------------------------------------|--|
|               | RESULTS FOI   | R 2019-2020 |               |                                |                           |                         |                                              |  |
| QUARTER       | NEW CLUB GOAL | NEW CLUBS   | DROPPED CLUBS | QUARTER                        | MEMBER GROWTH NET<br>GOAL | MEMBER GROWTH<br>ACTUAL | DROPPED MEMBERS ACTUAL (including transfers) |  |
| JULY/AUG/SEPT | 59            | 12          | 72            | JULY/AUG/SEPT                  | 5029                      | 8,114                   | 8,590                                        |  |
| OCT/NOV/DEC   | 105           | 0           | 0             | OCT/NOV/DEC                    | 5703                      | 0                       | 0                                            |  |
| JAN/FEB/MAR   | 106           | 0           | 0             | JAN/FEB/MAR                    | 5766                      | 0                       | 0                                            |  |
| APR/MAY/JUNE  | 114           | 0           | 0             | APR/MAY/JUNE                   | 5342                      | 0                       | 0                                            |  |