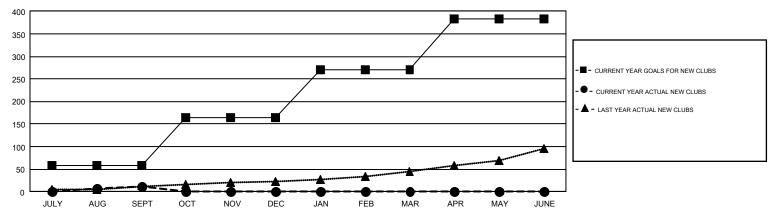

## REPORT DOES NOT INCLUDE CLUBS IN UNDISTRICTED AREAS.

|               | Clut          | )S          |               | Members  RESULTS FOR 2019-2020 |                           |                         |                                              |  |
|---------------|---------------|-------------|---------------|--------------------------------|---------------------------|-------------------------|----------------------------------------------|--|
|               | RESULTS FOI   | R 2019-2020 |               |                                |                           |                         |                                              |  |
| QUARTER       | NEW CLUB GOAL | NEW CLUBS   | DROPPED CLUBS | QUARTER                        | MEMBER GROWTH NET<br>GOAL | MEMBER GROWTH<br>ACTUAL | DROPPED MEMBERS ACTUAL (including transfers) |  |
| JULY/AUG/SEPT | 59            | 12          | 72            | JULY/AUG/SEPT                  | 5029                      | 8,114                   | 8,590                                        |  |
| OCT/NOV/DEC   | 105           | 0           | 0             | OCT/NOV/DEC                    | 5703                      | 0                       | 0                                            |  |
| JAN/FEB/MAR   | 106           | 0           | 0             | JAN/FEB/MAR                    | 5766                      | 0                       | 0                                            |  |
| APR/MAY/JUNE  | 114           | 0           | 0             | APR/MAY/JUNE                   | 5342                      | 0                       | 0                                            |  |

## GOALS AND ACTUAL NEW CLUBS CUMULATIVE

| DROPPED CLUBS: 72  DROPPED MEMBERS                       |       | 3,133 CLUBS OF 12,423 ADDED 1 OR<br>MORE NEW MEMBERS | GENDER DISTRIBI<br>MALE<br>FEMALE | UTION<br>224,208 (67.60%)<br>107,476 (32.40%) |        |
|----------------------------------------------------------|-------|------------------------------------------------------|-----------------------------------|-----------------------------------------------|--------|
| DECEASED                                                 | 1,101 | CLICK HERE FOR CUMULATIVE                            | TOTAL FAMILY UNIT MEMBERS         |                                               | 62,574 |
| CLUB CANCELLED         226           OTHER         7,255 |       | MEMBERSHIP DATA                                      |                                   |                                               |        |
|                                                          |       |                                                      | FAMILY MEMBERS PAYING HALF        |                                               | 32,044 |
| TOTAL                                                    | 8,582 |                                                      | DUES                              |                                               |        |